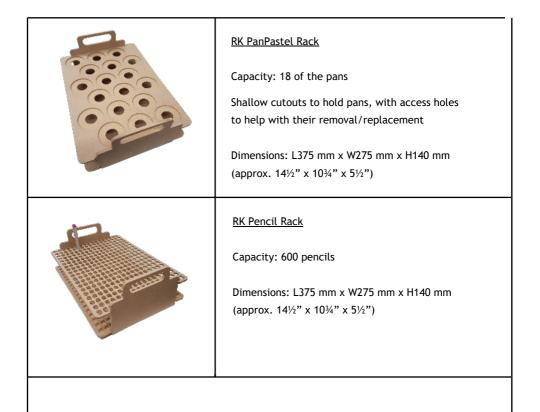

--------------------------------------------------------------------------------------------------------------------------------------------------------------------------------------------|
|     | <u>RK Copic Ciao Rack</u> (fits Ciao and Sketch)<br>Capacity: 252 pens<br>Dimensions: L375 mm x W275 mm x H140 mm<br>(approx. 14½" x 10¾" x 5½")                                                 |
|     | <u>RK ProMarker Rack</u><br>Capacity: 216 pens<br>Dimensions: L375 mm x W275 mm x H140 mm<br>(approx. 14½" x 10¾" x 5½")                                                                         |
|     | <u>RK Spectrum Noir Rack</u><br>Capacity: 192 pens<br>Dimensions: L375 mm x W275 mm x H140 mm<br>(approx. 14½" x 10¾" x 5½")                                                                     |



I've recently had a few requests for half sized racks (so that two of them will fit into each trolley tray). Therefore...



I have now created "half capacity" Versions of all my Råskog racks.

These are available in pairs (any mix) E.g. "RK Pencil Half Rack" + RK PanPastel Half Rack (each half rack's capacity is half that of the standard version)

> Priced at £64.95 per pair inc delivery to UK Please email me your requirements to order And I'll send you a PayPal invoice



overseas buyers please note: Please email me to request shipping details!

Details correct as at Jan 1st 2025

Creations By Rod - Page 12 - For latest prices, please see website