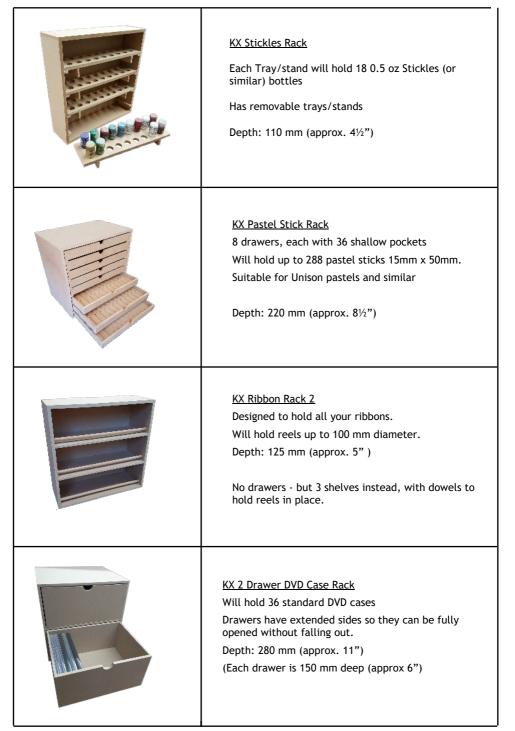

| <ul> <li><u>KX PanPastel Rack (complete redesign)</u></li> <li>8 drawer rack for your PanPastel pots</li> <li>7 of the drawers will hold 18 PanPastel pots</li> <li>Total capacity 126 pots (not included)</li> <li>8th drawer is plain bottomed to store all your associated bits &amp; pieces</li> <li>Shallow holes to support pots and smaller through holes to aid pot removal</li> <li>Depth: 325 mm (approx. 12¾")</li> </ul> |

Creations By Rod - Page 5 - For latest prices, please see website



Creations By Rod - Page 6 - For latest prices, please see website





## The "RK" Range of IKEA Råskog Tray inserts

The following items are part of the new "RK" range of free-standing units, which will also neatly fit the IKEA Råskog Trolley (and similar sized, e.g. Hobbycraft Trolley, The Range Trolley)

## The "RK" range are all supplied:

- fully assembled and sanded smooth, ready to use.
- upper tray with the correct sized and shaped through holes
- lower tray with corresponding stopped holes to support the items.

• A pair of handles make the racks easy to move or transport The range will be extended as new uses and designs are identified

| <u>RK Stickles Rack</u><br>Capacity: 96 of the 0.5oz bottles<br>Dimensions: L375 mm x W275 mm x H140 mm<br>(approx. 14½" x 10¾" x 5½") |
|------------------------------------------------------------------------