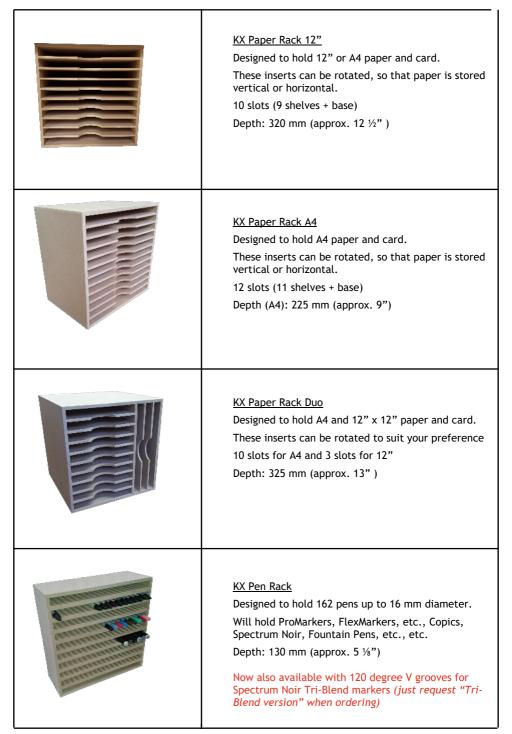

Email: rod@creations-by-rod.co.uk

|      | <u>KX SU InkPad Rack</u><br>Designed to hold Stampin' Up! Classic Ink Pads<br>(Original and Newer versions).<br>Will hold 36 ink pads (3 columns of 12).<br>Supplied with sticky backed sheet of labels.<br>Depth: 110 mm (approx. 4¼")                                                                  |
|------|----------------------------------------------------------------------------------------------------------------------------------------------------------------------------------------------------------------------------------------------------------------------------------------------------------|
|      | KX SU Punch Rack<br>Designed to Stampin' Up! and EK lock down punches.<br>24 compartments to hold various size punches.<br>Supplied with 18 loose spacers to keep smaller<br>punches to the front.<br>Depth: 120 mm (approx. 4 ¼")                                                                       |
|      | <u>KX SU Multi Rack</u><br>Designed to hold 24 of each of the following Stampin'<br>Up! products:<br>Classic Ink Pads<br>Stampin' Write markers<br>Ink Refills.<br>Depth: 110 mm (approx. 4¼")                                                                                                           |
| New! | <u>KX Mini InkPad Rack</u><br>Designed with 8 removable drawers.<br>6 of the drawers are machined to hold 24 of the 1"<br>mini ink pads (for a total of 144 ink pads)<br>2 more drawers are plain bottomed for storage of<br>other associated items (pads, blenders, etc)<br>Depth: 220 mm (approx. 8½") |

|                                                                                                                                                                                                                                                                                                                                                                                                                                                                                                                                                                                                                                                                                                                                                                                                                                                                                                                                                                                                                                                                                                                                                                                                                                                                                                                                                                                                                                                                                                                                                                                                                                                                                                                                                                                                                                                                                   | <u>KX Pencil Rack</u><br>Designed to hold 250 pencils up to 10mm diameter.<br>10 grooved bottom drawers<br>Depth: 220mm (approx. 8½)<br>Also ideal for cabochon storage - just request "No<br>inserts/grooves" when ordering                                                                                                                                                                                                         |
|-----------------------------------------------------------------------------------------------------------------------------------------------------------------------------------------------------------------------------------------------------------------------------------------------------------------------------------------------------------------------------------------------------------------------------------------------------------------------------------------------------------------------------------------------------------------------------------------------------------------------------------------------------------------------------------------------------------------------------------------------------------------------------------------------------------------------------------------------------------------------------------------------------------------------------------------------------------------------------------------------------------------------------------------------------------------------------------------------------------------------------------------------------------------------------------------------------------------------------------------------------------------------------------------------------------------------------------------------------------------------------------------------------------------------------------------------------------------------------------------------------------------------------------------------------------------------------------------------------------------------------------------------------------------------------------------------------------------------------------------------------------------------------------------------------------------------------------------------------------------------------------|--------------------------------------------------------------------------------------------------------------------------------------------------------------------------------------------------------------------------------------------------------------------------------------------------------------------------------------------------------------------------------------------------------------------------------------|
|                                                                                                                                                                                                                                                                                                                                                                                                                                                                                                                                                                                                                                                                                                                                                                                                                                                                                                                                                                                                                                                                                                                                                                                                                                                                                                                                                                                                                                                                                                                                                                                                                                                                                                                                                                                                                                                                                   | <u>KX Pen Rack</u><br>Designed to hold 162 pens up to 16 mm diameter.<br>Will hold ProMarkers, FlexMarkers, etc., Copics,<br>Spectrum Noir, Fountain Pens, etc., etc.<br>Depth: 130 mm (approx. 5 ½")                                                                                                                                                                                                                                |
| The second | KX Marker Rack<br>Designed as a tidier, enclosed way to store all your<br>marker pens (ProMarkers, FlexMarkers, etc., Copics,<br>Spectrum Noir, Fountain Pens, etc., etc.)<br>This has 8 removable grooved base drawers to support<br>the full length of the markers. Capacity: 128 markers<br>Depth: 190 mm (approx. 7 ½")                                                                                                          |
| INSET SHOWS HOLES                                                                                                                                                                                                                                                                                                                                                                                                                                                                                                                                                                                                                                                                                                                                                                                                                                                                                                                                                                                                                                                                                                                                                                                                                                                                                                                                                                                                                                                                                                                                                                                                                                                                                                                                                                                                                                                                 | <ul> <li><u>KX PanPastel Rack (complete redesign)</u></li> <li>8 drawer rack for your PanPastel pots</li> <li>7 of the drawers will hold 18 PanPastel pots</li> <li>Total capacity 126 pots (not included)</li> <li>8th drawer is plain bottomed to store all your associated bits &amp; pieces</li> <li>Shallow holes to support pots and smaller through holes to aid pot removal</li> <li>Depth: 325 mm (approx. 12¾")</li> </ul> |