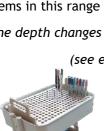

## The "KX" range also neatly fit into IKEA Kallax

Items in this range are 330 mm wide and 330 mm tall The depth changes according to the intended contents

(see each item for further details)

The "RK" range all neatly fit into IKEA Råskog

Trolley (+ Hobbycraft and The Range trolleys)

All items in this range are L375mm, W275mm and H140mm

The only difference between the units in this range is the hole

shape, size and quantity

Also available in pairs of Half Racks - e.g RK Pencil + RK ProMarker