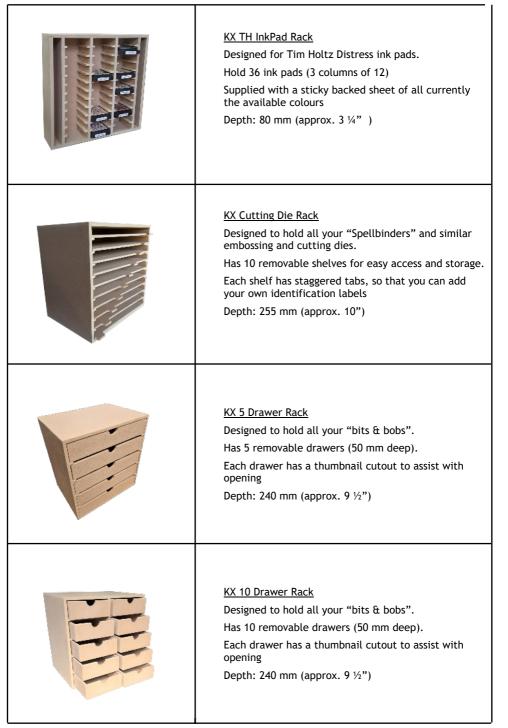

Email: rod@creations-by-rod.co.uk

|      | <u>KX SU InkPad Rack</u><br>Designed to hold Stampin' Up! Classic Ink Pads<br>(Original and Newer versions).<br>Will hold 36 ink pads (3 columns of 12).<br>Supplied with sticky backed sheet of labels.<br>Depth: 110 mm (approx. 4¼")                                                                  |
|------|----------------------------------------------------------------------------------------------------------------------------------------------------------------------------------------------------------------------------------------------------------------------------------------------------------|
|      | KX SU Punch Rack<br>Designed to Stampin' Up! and EK lock down punches.<br>24 compartments to hold various size punches.<br>Supplied with 18 loose spacers to keep smaller<br>punches to the front.<br>Depth: 120 mm (approx. 4 ¼")                                                                       |
|      | <u>KX SU Multi Rack</u><br>Designed to hold 24 of each of the following Stampin'<br>Up! products:<br>Classic Ink Pads<br>Stampin' Write markers<br>Ink Refills.<br>Depth: 110 mm (approx. 4¼")                                                                                                           |
| New! | <u>KX Mini InkPad Rack</u><br>Designed with 8 removable drawers.<br>6 of the drawers are machined to hold 24 of the 1"<br>mini ink pads (for a total of 144 ink pads)<br>2 more drawers are plain bottomed for storage of<br>other associated items (pads, blenders, etc)<br>Depth: 220 mm (approx. 8½") |

|                                                                                                                                                                                                                                                                                                                                                                                                                                                                                                                                                                                                                                                                                                                                                                                                                                                                                                                                                                                                                                                                                                                                                                                                                                                                                                                                                                                                                                                                                                                                                                                                                                                                                                                                                                                                                                                                                   | <u>KX Pencil Rack</u><br>Designed to hold 250 pencils up to 10mm diameter.<br>10 grooved bottom drawers<br>Depth: 220mm (approx. 8½)<br>Also ideal for cabochon storage - just request "No<br>inserts/grooves" when ordering                                                                                                                                                                                                         |
|-----------------------------------------------------------------------------------------------------------------------------------------------------------------------------------------------------------------------------------------------------------------------------------------------------------------------------------------------------------------------------------------------------------------------------------------------------------------------------------------------------------------------------------------------------------------------------------------------------------------------------------------------------------------------------------------------------------------------------------------------------------------------------------------------------------------------------------------------------------------------------------------------------------------------------------------------------------------------------------------------------------------------------------------------------------------------------------------------------------------------------------------------------------------------------------------------------------------------------------------------------------------------------------------------------------------------------------------------------------------------------------------------------------------------------------------------------------------------------------------------------------------------------------------------------------------------------------------------------------------------------------------------------------------------------------------------------------------------------------------------------------------------------------------------------------------------------------------------------------------------------------|--------------------------------------------------------------------------------------------------------------------------------------------------------------------------------------------------------------------------------------------------------------------------------------------------------------------------------------------------------------------------------------------------------------------------------------|
|                                                                                                                                                                                                                                                                                                                                                                                                                                                                                                                                                                                                                                                                                                                                                                                                                                                                                                                                                                                                                                                                                                                                                                                                                                                                                                                                                                                                                                                                                                                                                                                                                                                                                                                                                                                                                                                                                   | <u>KX Pen Rack</u><br>Designed to hold 162 pens up to 16 mm diameter.<br>Will hold ProMarkers, FlexMarkers, etc., Copics,<br>Spectrum Noir, Fountain Pens, etc., etc.<br>Depth: 130 mm (approx. 5 ½")                                                                                                                                                                                                                                |
| The second | KX Marker Rack<br>Designed as a tidier, enclosed way to store all your<br>marker pens (ProMarkers, FlexMarkers, etc., Copics,<br>Spectrum Noir, Fountain Pens, etc., etc.)<br>This has 8 removable grooved base drawers to support<br>the full length of the markers. Capacity: 128 markers<br>Depth: 190 mm (approx. 7 ½")                                                                                                          |
| INSET SHOWS HOLES                                                                                                                                                                                                                                                                                                                                                                                                                                                                                                                                                                                                                                                                                                                                                                                                                                                                                                                                                                                                                                                                                                                                                                                                                                                                                                                                                                                                                                                                                                                                                                                                                                                                                                                                                                                                                                                                 | <ul> <li><u>KX PanPastel Rack (complete redesign)</u></li> <li>8 drawer rack for your PanPastel pots</li> <li>7 of the drawers will hold 18 PanPastel pots</li> <li>Total capacity 126 pots (not included)</li> <li>8th drawer is plain bottomed to store all your associated bits &amp; pieces</li> <li>Shallow holes to support pots and smaller through holes to aid pot removal</li> <li>Depth: 325 mm (approx. 12¾")</li> </ul> |