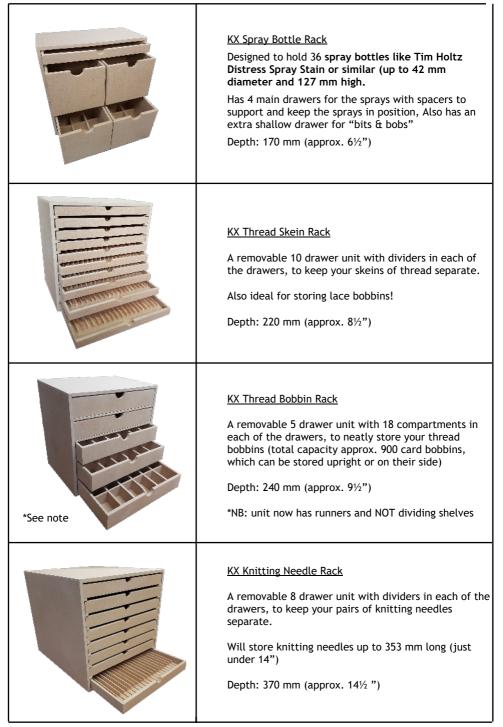

| <ul> <li><u>KX PanPastel Rack (complete redesign)</u></li> <li>8 drawer rack for your PanPastel pots</li> <li>7 of the drawers will hold 18 PanPastel pots</li> <li>Total capacity 126 pots (not included)</li> <li>8th drawer is plain bottomed to store all your associated bits &amp; pieces</li> <li>Shallow holes to support pots and smaller through holes to aid pot removal</li> <li>Depth: 325 mm (approx. 12¾")</li> </ul> |

Creations By Rod - Page 5 - For latest prices, please see website



Creations By Rod - Page 6 - For latest prices, please see website





## The "RK" Range of IKEA Råskog Tray inserts

The following items are part of the new "RK" range of free-standing units, which will also neatly fit the IKEA Råskog Trolley (and similar sized, e.g. Hobbycraft Trolley, The Range Trolley)

## The "RK" range are all supplied:

- fully assembled and sanded smooth, ready to use.
- upper tray with the correct sized and shaped through holes
- lower tray with corresponding stopped holes to support the items.

• A pair of handles make the racks easy to move or transport The range will be extended as new uses and designs are identified

| <u>RK Stickles Rack</u><br>Capacity: 96 of the 0.5oz bottles<br>Dimensions: L375 mm x W275 mm x H140 mm<br>(approx. 14½" x 10¾" x 5½") |
|---