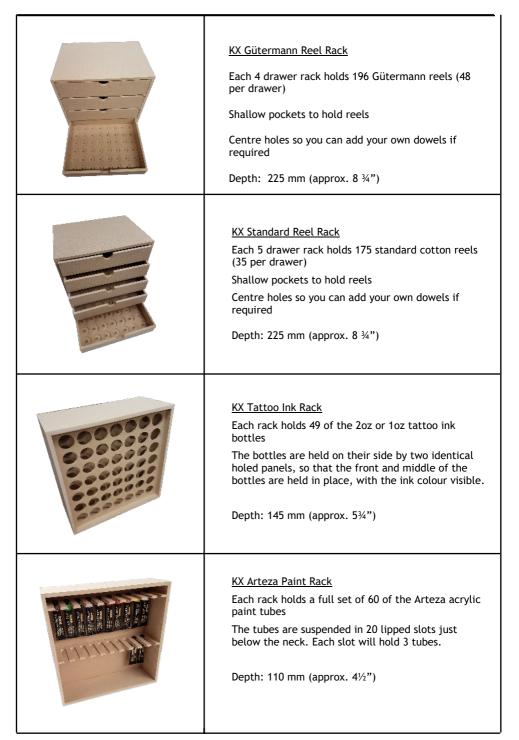

| <ul> <li><u>KX PanPastel Rack (complete redesign)</u></li> <li>8 drawer rack for your PanPastel pots</li> <li>7 of the drawers will hold 18 PanPastel pots</li> <li>Total capacity 126 pots (not included)</li> <li>8th drawer is plain bottomed to store all your associated bits &amp; pieces</li> <li>Shallow holes to support pots and smaller through holes to aid pot removal</li> <li>Depth: 325 mm (approx. 12¾")</li> </ul> |

Creations By Rod - Page 5 - For latest prices, please see website



Creations By Rod - Page 6 - For latest prices, please see website





## The "RK" Range of IKEA Råskog Tray inserts

The following items are part of the new "RK" range of free-standing units, which will also neatly fit the IKEA Råskog Trolley (and similar sized, e.g. Hobbycraft Trolley, The Range Trolley)

## The "RK" range are all supplied:

- fully assembled and sanded smooth, ready to use.
- upper tray with the correct sized and shaped through holes
- lower tray with corresponding stopped holes to support the items.

• A pair of handles make the racks easy to move or transport The range will be extended as new uses and designs are identified

| <u>RK Stickles Rack</u><br>Capacity: 96 of the 0.5oz bottles<br>Dimensions: L375 mm x W275 mm x H140 mm<br>(approx. 14½" x 10¾" x 5½") |
|--------------------------------------------------------------------------