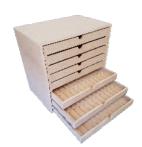

#### **KX Pencil Rack**

Designed to hold 250 pencils up to 10 mm diameter.

10 grooved bottom drawers

Depth: 225 mm (approx. 8 3/4")

Also ideal for cabochon storage - just request "No inserts/grooves" when ordering