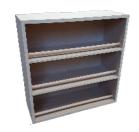

# The "KX" range all neatly fit into IKEA Kallax

All items in this range are 330mm wide and 330mm tall The depth changes according to the intended contents (see each item for further details)

The "RK" range all neatly fit into IKEA Råskog Trolley

All items are made from MDF, sanded smooth and ready to use (or for you to paint, etc).

IKEA units and contents where shown, are not included - these are for reference only

Discounts for Multiple Items (any mix)