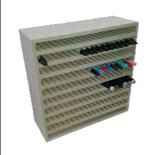

#### RK Copic Sketch Rack

Capacity: 323 pens

Dimensions: L375 mm x W275 mm x H140 mm

(approx. 14½" x 10¾" x 5½")

#### RK Copic Ciao Rack

Capacity: 234 pens

Dimensions: L375 mm x W275 mm x H140 mm

(approx. 14½" x 10¾" x 5½")

#### RK ProMarker Rack

Capacity: 216 pens

Dimensions: L375 mm x W275 mm x H140 mm

(approx. 14½" x 10¾" x 5½")

#### **RK Spectrum Noir Rack**

Capacity: 192 pens

Dimensions: L375 mm x W275 mm x H140 mm

(approx. 14½" x 10¾" x 5½")