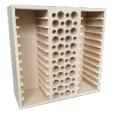

#### KX Pen Rack

Designed to hold 162 pens up to 16 mm diameter.

Will hold ProMarkers, FlexMarkers, etc., Copics, Spectrum Noir, Fountain Pens, etc., etc.

Depth: 130 mm (approx. 5 1/8")