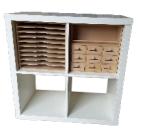

# The "KX" range all neatly fit into IKEA Kallax

All items in this range are 330mm wide and 330mm tall The depth changes according to the intended contents (see each item for further details)

The "RK" range all neatly fit into IKEA Råskog Trolley

All items are made from MDF, sanded smooth and ready to use (or for you to paint, etc).

IKEA units and contents where shown, are not included - these are for reference only

Discounts for Multiple Items (any mix)