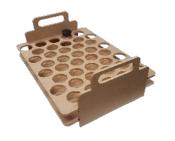

# The "RK" Range of IKEA Råskog Tray inserts

The following pages show the new "RK" range of free-standing units, which will also neatly fit the IKEA Råskog Trolley (and similar sized)

### The "RK" range are all supplied:

- fully assembled
- sanded smooth, ready to use.
- upper tray with the correct sized and shaped through holes
- lower tray with corresponding stopped holes to support the items.
- A pair of handles make the racks easy to move or transport

#### RK Pencil Rack

Capacity: 600 pencils

Dimensions: L375 mm x W275 mm x H140 mm

(approx. 14½" x 10¾" x 5½")