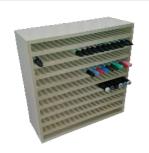

#### RK Copic Sketch Rack

Capacity: 323 pens

Dimensions: L375 mm x W275 mm x H140 mm

(approx. 14½" x 10¾" x 5½")

#### RK Copic Ciao Rack

Capacity: 234 pens

Dimensions: L375 mm x W275 mm x H140 mm

(approx. 14½" x 10¾" x 5½")

#### RK ProMarker Rack

Capacity: 216 pens

Dimensions: L375 mm x W275 mm x H140 mm

(approx. 14½" x 10¾" x 5½")

#### **RK Spectrum Noir Rack**

Capacity: 192 pens

Dimensions: L375 mm x W275 mm x H140 mm

(approx. 14½" x 10¾" x 5½")