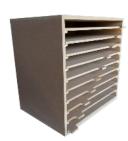

#### KX Paper Rack 12"

Designed to hold 12" or A4 paper and card.

These inserts can be rotated, so that paper is stored vertical or horizontal.

10 slots (9 shelves + base)

Depth: 320 mm (approx. 12 1/2")

#### KX Paper Rack A4

Designed to hold A4 paper and card.

These inserts can be rotated, so that paper is stored vertical or horizontal.

12 slots (11 shelves + base)

Depth (A4): 225 mm (approx. 9")

#### KX Paper Rack Duo

Designed to hold A4 and 12"  $\times$  12" paper and card.

These inserts can be rotated to suit your preference 10 slots for A4 and 3 slots for 12"

Depth: 325 mm (approx. 13")