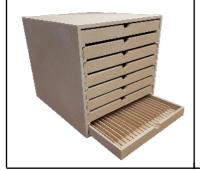

#### **KX Cutting Die Rack**

Designed to hold all your "Spellbinders" and similar embossing and cutting dies.

Has 10 removable shelves for easy access and storage.

Each shelf has staggered tabs, so that you can add your own identification labels

Depth: 255 mm (approx. 10")