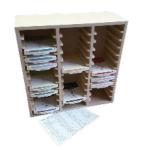

#### KX SU InkPad Rack

Designed to hold Stampin' Up! Classic Ink Pads.

Will hold 36 ink pads (3 columns of 12).

Supplied with sticky backed sheet of labels.

Depth: 110 mm (approx. 41/4")

#### KX SU Multi Rack

Designed to hold 24 of each of the following Stampin' Up! products:

Classic Ink Pads

Stampin' Write markers

Ink Refills.

Depth: 110 mm (approx. 41/4")

#### KX TH InkPad Rack

Designed for Tim Holtz Distress ink pads.

Hold 36 ink pads (3 columns of 12)

Supplied with a sticky backed sheet of all currently the available colours

Depth: 80 mm (approx. 3 1/4")