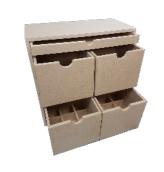

#### KX 5 Drawer Rack

Designed to hold all your "bits & bobs".

Has 5 removable drawers (50 mm deep).

Each drawer has a thumbnail cutout to assist with opening

Depth: 240 mm (approx. 9 1/2")

#### KX 10 Drawer Rack

Designed to hold all your "bits & bobs".

Has 10 removable drawers (50 mm deep).

Each drawer has a thumbnail cutout to assist with opening

Depth: 240 mm (approx. 9 ½")