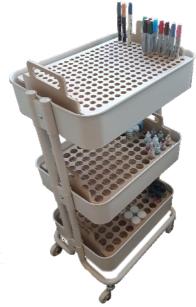

# The "RK" Range of IKEA Råskog Tray inserts

The following pages show the new "RK" range of free-standing units, which will also neatly fit the IKEA Råskog Trolley (and similar sized)

### The "RK" range are all supplied:

- fully assembled
- sanded smooth, ready to use.
- upper tray with the correct sized and shaped through holes
- lower tray with corresponding stopped holes to support the items.
- A pair of handles make the racks easy to move or transport

#### RK Copic Sketch Rack

Capacity: 323 pens

Dimensions: L375 mm x W275 mm x H140 mm

(approx. 14½" x 10¾" x 5½")