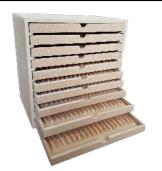

#### **KX Pencil Rack**

Designed to hold 250 pencils up to 10 mm diameter.

10 grooved bottom drawers

Depth: 225 mm (approx. 8 3/4")

Also ideal for cabochon storage - just request "No inserts/grooves" when ordering