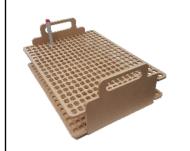

#### KX Pen Rack

Designed to hold 162 pens up to 16 mm diameter.

Will hold ProMarkers, FlexMarkers, etc., Copics, Spectrum Noir, Fountain Pens, etc., etc.

Depth: 130 mm (approx. 5 1/8")