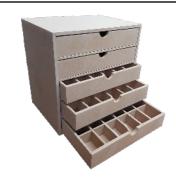

#### KX 5 Drawer Rack

Designed to hold all your "bits & bobs".

Has 5 removable drawers (50 mm deep).

Each drawer has a thumbnail cutout to assist with opening

Depth: 240 mm (approx. 9 1/2")

#### KX 10 Drawer Rack

Designed to hold all your "bits & bobs".

Has 10 removable drawers (50 mm deep).

Each drawer has a thumbnail cutout to assist with opening

Depth: 240 mm (approx. 9 ½")