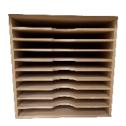

#### KX Paper Rack 12"

Designed to hold 12" or A4 paper and card.

These inserts can be rotated, so that paper is stored vertical or horizontal.

10 slots (9 shelves + base)

Depth: 320 mm (approx. 12 1/2")

#### KX Paper Rack A4

Designed to hold A4 paper and card.

These inserts can be rotated, so that paper is stored vertical or horizontal.

12 slots (11 shelves + base)

Depth (A4): 225 mm (approx. 9")

#### KX Paper Rack Duo

Designed to hold A4 and 12"  $\times$  12" paper and card.

These inserts can be rotated to suit your preference 10 slots for A4 and 3 slots for 12"

Depth: 325 mm (approx. 13")