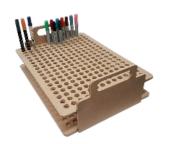

# The "RK" Range of IKEA Råskog Tray inserts

The following pages show the new "RK" range of free-standing units, which will also neatly fit the IKEA Råskog Trolley (and similar sized)

### The "RK" range are all supplied:

- fully assembled
- sanded smooth, ready to use.
- upper tray with the correct sized and shaped through holes
- lower tray with corresponding stopped holes to support the items.
- A pair of handles make the racks easy to move or transport

#### RK Copic Sketch Rack

Capacity: 323 pens

Dimensions: L375 mm x W275 mm x H140 mm

(approx. 14½" x 10¾" x 5½")

#### RK Copic Ciao Rack

Capacity: 234 pens

Dimensions: L375 mm x W275 mm x H140 mm

(approx. 14½" x 10¾" x 5½")

#### RK ProMarker Rack

Capacity: 216 pens

Dimensions: L375 mm x W275 mm x H140 mm

(approx. 14½" x 10¾" x 5½")

#### **RK Spectrum Noir Rack**

Capacity: 192 pens

Dimensions: L375 mm x W275 mm x H140 mm

(approx. 14½" x 10¾" x 5½")