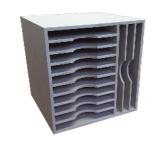

#### KX Paper Rack 12"

Designed to hold 12" or A4 paper and card.

These inserts can be rotated, so that paper is stored vertical or horizontal.

10 slots (9 shelves + base)

Depth: 320 mm (approx. 12 1/2")

#### KX Paper Rack A4

Designed to hold A4 paper and card.

These inserts can be rotated, so that paper is stored vertical or horizontal.

12 slots (11 shelves + base)

Depth (A4): 225 mm (approx. 9")

#### KX Paper Rack Duo

Designed to hold A4 and 12"  $\times$  12" paper and card.

These inserts can be rotated to suit your preference 10 slots for A4 and 3 slots for 12"

Depth: 325 mm (approx. 13")