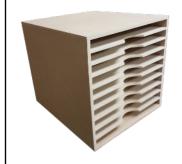

#### KX Paper Rack A4

Designed to hold A4 paper and card.

These inserts can be rotated, so that paper is stored vertical or horizontal.

12 slots (11 shelves + base)

Depth (A4): 225 mm (approx. 9")

#### KX Paper Rack Duo

Designed to hold A4 and 12"  $\times$  12" paper and card.

These inserts can be rotated to suit your preference 10 slots for A4 and 3 slots for 12"

Depth: 325 mm (approx. 13")