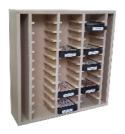

#### KX Spray Bottle Rack

Designed to hold 36 spray bottles like Tim Holtz Distress Spray Stain or similar (up to 42 mm diameter and 127 mm high.

Has 4 main drawers for the sprays with spacers to support and keep the sprays in position, Also has an extra shallow drawer for "bits & bobs"