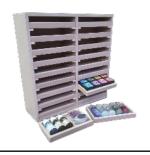

#### KX 5 Drawer Rack

Designed to hold all your "bits & bobs".

Has 5 removable drawers (50 mm deep).

Each drawer has a thumbnail cutout to assist with opening

Depth: 240 mm (approx. 9 1/2")

#### KX 10 Drawer Rack

Designed to hold all your "bits & bobs".

Has 10 removable drawers (50 mm deep).

Each drawer has a thumbnail cutout to assist with opening

Depth: 240 mm (approx. 9 ½")