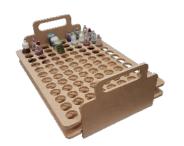

# The "RK" Range of IKEA Råskog Tray inserts

The following pages show the new "RK" range of free-standing units, which will also neatly fit the IKEA Råskog Trolley (and similar sized)

### The "RK" range are all supplied:

- fully assembled
- sanded smooth, ready to use.
- upper tray with the correct sized and shaped through holes
- lower tray with corresponding stopped holes to support the items.
- A pair of handles make the racks easy to move or transport

#### RK Copic Sketch Rack

Capacity: 323 pens

Dimensions: L375 mm x W275 mm x H140 mm

(approx. 14½" x 10¾" x 5½")