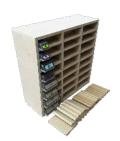

#### **KX Cutting Die Rack**

Designed to hold all your "Spellbinders" and similar embossing and cutting dies.

Has 10 removable shelves for easy access and storage.

Each shelf has staggered tabs, so that you can add your own identification labels

Depth: 255 mm (approx. 10")