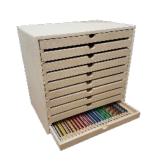

#### **KX Pencil Rack**

Designed to hold 250 pencils up to 10 mm diameter.

10 grooved bottom drawers

Depth: 225 mm (approx. 8 3/4")

Also ideal for cabochon storage - just request "No inserts/grooves" when ordering