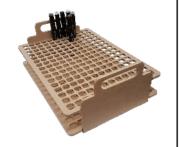

# The "RK" Range of IKEA Råskog Tray inserts

The following pages show the new "RK" range of free-standing units, which will also neatly fit the IKEA Råskog Trolley (and similar sized)

### The "RK" range are all supplied:

- fully assembled
- sanded smooth, ready to use.
- upper tray with the correct sized and shaped through holes
- lower tray with corresponding stopped holes to support the items.
- A pair of handles make the racks easy to move or transport

#### RK Copic Sketch Rack

Capacity: 323 pens

Dimensions: L375 mm x W275 mm x H140 mm

(approx. 14½" x 10¾" x 5½")

#### RK Copic Ciao Rack

Capacity: 234 pens

Dimensions: L375 mm x W275 mm x H140 mm

(approx. 14½" x 10¾" x 5½")

#### RK ProMarker Rack

Capacity: 216 pens

Dimensions: L375 mm x W275 mm x H140 mm

(approx. 14½" x 10¾" x 5½")

#### **RK Spectrum Noir Rack**

Capacity: 192 pens

Dimensions: L375 mm x W275 mm x H140 mm

(approx. 14½" x 10¾" x 5½")