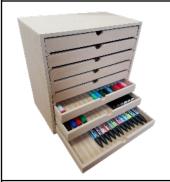

#### KX Pen Rack

Designed to hold 162 pens up to 16 mm diameter.

Will hold ProMarkers, FlexMarkers, etc., Copics, Spectrum Noir, Fountain Pens, etc., etc.

Depth: 130 mm (approx. 5 1/8")