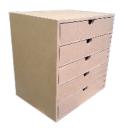

#### KX 5 Drawer Rack

Designed to hold all your "bits & bobs".

Has 5 removable drawers (50 mm deep).

Each drawer has a thumbnail cutout to assist with opening

Depth: 240 mm (approx. 9 1/2")