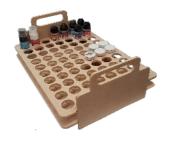

# The "RK" Range of IKEA Råskog Tray inserts

The following pages show the new "RK" range of free-standing units, which will also neatly fit the IKEA Råskog Trolley (and similar sized)

### The "RK" range are all supplied:

- fully assembled
- sanded smooth, ready to use.
- upper tray with the correct sized and shaped through holes
- lower tray with corresponding stopped holes to support the items.
- A pair of handles make the racks easy to move or transport

#### RK Copic Ciao Rack

Capacity: 234 pens

Dimensions: L375 mm x W275 mm x H140 mm

(approx. 14½" x 10¾" x 5½")

#### RK ProMarker Rack

Capacity: 216 pens

Dimensions: L375 mm x W275 mm x H140 mm

(approx. 14½" x 10¾" x 5½")

#### **RK Spectrum Noir Rack**

Capacity: 192 pens

Dimensions: L375 mm x W275 mm x H140 mm

(approx. 14½" x 10¾" x 5½")