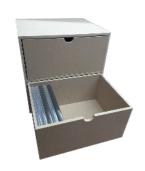

#### KX 2 Drawer DVD Case Rack

Will hold 36 standard DVD cases

Drawers have extended sides so they can be fully opened without falling out.

Depth: 280 mm (approx. 11")

(Each drawer is 150 mm deep (approx 6")