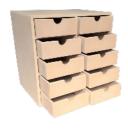

#### KX 10 Drawer Rack

Designed to hold all your "bits & bobs".

Has 10 removable drawers (50 mm deep).

Each drawer has a thumbnail cutout to assist with opening

Depth: 240 mm (approx. 9 ½")