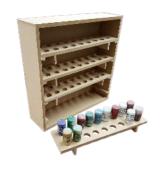

#### RK Copic Sketch Rack

Capacity: 323 pens

Dimensions: L375 mm x W275 mm x H140 mm

(approx. 14½" x 10¾" x 5½")

#### RK Copic Ciao Rack

Capacity: 234 pens

Dimensions: L375 mm x W275 mm x H140 mm

(approx. 14½" x 10¾" x 5½")

#### RK ProMarker Rack

Capacity: 216 pens

Dimensions: L375 mm x W275 mm x H140 mm

(approx. 14½" x 10¾" x 5½")

#### **RK Spectrum Noir Rack**

Capacity: 192 pens

Dimensions: L375 mm x W275 mm x H140 mm

(approx. 14½" x 10¾" x 5½")