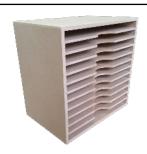

#### **KX Cutting Die Rack**

Designed to hold all your "Spellbinders" and similar embossing and cutting dies.

Has 10 removable shelves for easy access and storage.

Each shelf has staggered tabs, so that you can add your own identification labels

Depth: 255 mm (approx. 10")