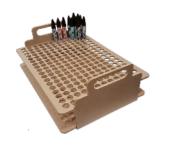

# The "RK" Range of IKEA Råskog Tray inserts

The following pages show the new "RK" range of free-standing units, which will also neatly fit the IKEA Råskog Trolley (and similar sized)

### The "RK" range are all supplied:

- fully assembled
- sanded smooth, ready to use.
- upper tray with the correct sized and shaped through holes
- lower tray with corresponding stopped holes to support the items.
- A pair of handles make the racks easy to move or transport

#### RK Copic Sketch Rack

Capacity: 323 pens

Dimensions: L375 mm x W275 mm x H140 mm

(approx. 14½" x 10¾" x 5½")

#### RK Copic Ciao Rack

Capacity: 234 pens

Dimensions: L375 mm x W275 mm x H140 mm

(approx. 14½" x 10¾" x 5½")

#### RK ProMarker Rack

Capacity: 216 pens

Dimensions: L375 mm x W275 mm x H140 mm

(approx. 14½" x 10¾" x 5½")

#### **RK Spectrum Noir Rack**

Capacity: 192 pens

Dimensions: L375 mm x W275 mm x H140 mm

(approx. 14½" x 10¾" x 5½")